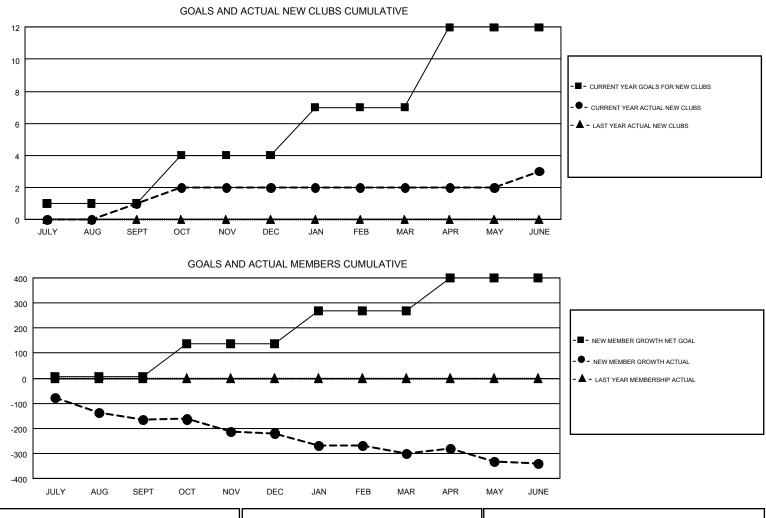

## LOCATION: OHIO

GMT: OPEN

| GMT: OPEN     |               |             |               |                       |                                                                |                                                              | GMT CA 1                                           |  |
|---------------|---------------|-------------|---------------|-----------------------|----------------------------------------------------------------|--------------------------------------------------------------|----------------------------------------------------|--|
| Clubs         |               |             |               | Members               |                                                                |                                                              |                                                    |  |
|               | RESULTS FO    | R 2016-2017 |               | RESULTS FOR 2016-2017 |                                                                |                                                              |                                                    |  |
| QUARTER       | NEW CLUB GOAL | NEW CLUBS   | DROPPED CLUBS | QUARTER               | NEW MEMBER GROWTH<br>NET GOAL (not reinstated<br>or transfers) | NEW MEMBER<br>GROWTH ACTUAL (not<br>reinstated or transfers) | DROPPED<br>MEMBERS ACTUAL<br>(including transfers) |  |
| JULY/AUG/SEPT | 1             | 1           | 1             | JULY/AUG/SEPT         | 5                                                              | 191                                                          | 357                                                |  |
| OCT/NOV/DEC   | 3             | 1           | 1             | OCT/NOV/DEC           | 132                                                            | 256                                                          | 309                                                |  |
| JAN/FEB/MAR   | 3             | 0           | 2             | JAN/FEB/MAR           | 132                                                            | 260                                                          | 343                                                |  |
| APR/MAY/JUNE  | 5             | 1           | 4             | APR/MAY/JUNE          | 131                                                            | 347                                                          | 384                                                |  |